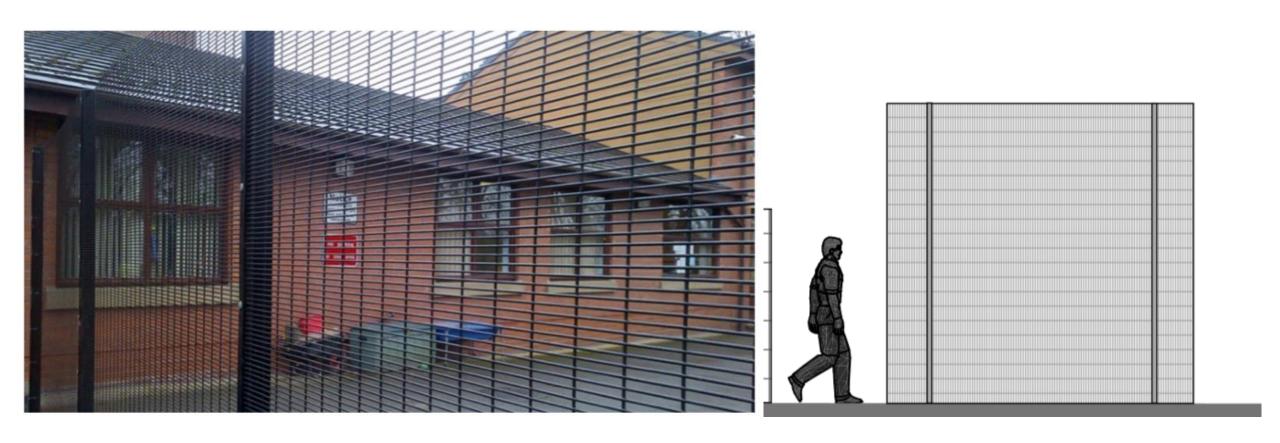

## **Proposed 3 Metre High Anti Climb Security Fence**

ABOVE: Proposed 3m anti-climb fence, Urban Fencing, Urban Anti-climb Mesh Fencing