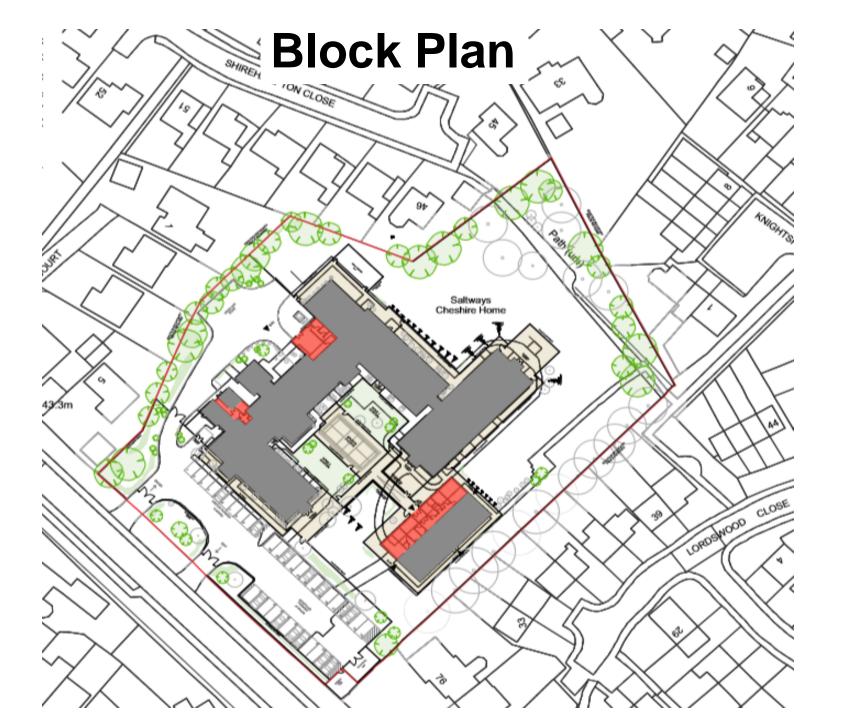

Construction of 3 single-storey extensions, security fence and alterations for a proposed Tier 4, Low Security, Non Forensic, CAMHS (Children and Mental Health Services) Unit

Saltways Cheshire Home, Church Road, Webheath, Redditch, Worcestershire, B97 5PD

**RECOMMENDATION: Minded to have GRANTED** 

# **Site Location Plan**













## **Proposed 3 Metre High Anti Climb Security Fence**



ABOVE: Proposed 3m anti-climb fence, Urban Fencing, Urban Anti-climb Mesh Fencing

## **Proposed 2 Metre High Anti Climb Security Fence**



ABOVE: Proposed 2m perimeter fence, Urban Fencing DB-6 Mesh Fencing

## **Indicative Section Through Boundary**





**Existing Street Scene Photomontage** 



**Proposed Street Scene Elevations** 



#### **Existing North West Elevation**



**Proposed North West Elevation** 



#### **Existing South East Elevation**



**Proposed South East Elevation** 



#### **Existing South West Elevation**



**Proposed South West Elevation** 



#### **Existing North West Elevation**



**Proposed North East Elevation** 

#### **School Building Proposed Elevations**











**Church Road Fr