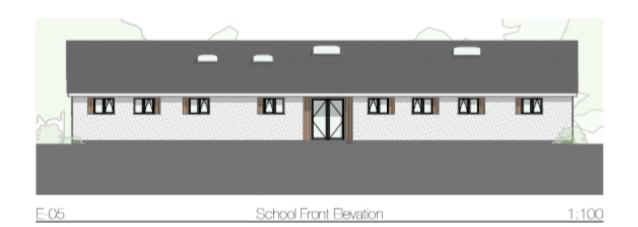

#### **School Building Proposed Elevations**

**Church Road Frontage – Google Street View** 

**South Part of Church Road Frontage** 

Northern part of Church Road site frontage

View over boundary fence adjacent footpath to east of site between Shirehampton Close & Lordswood Close