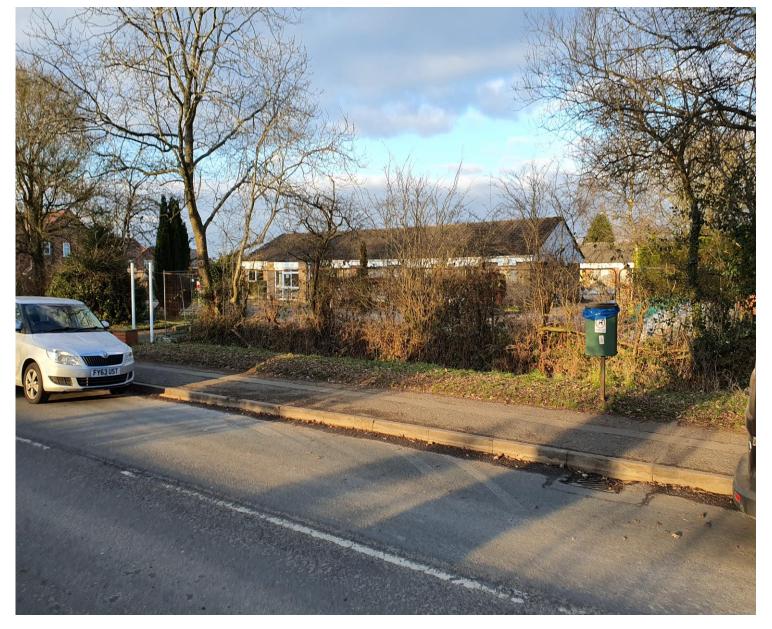

#### **School Building Proposed Elevations**

**Church Road Frontage – Google Street View** 

**South Part of Church Road Frontage** 

Northern part of Church Road site frontage

View over boundary fence adjacent footpath to east of site between Shirehampton Close & Lordswood Close