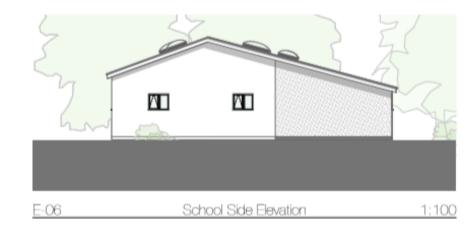

#### **School Building Proposed Elevations**

**Church Road Frontage – Google Street View** 

**South Part of Church Road Frontage** 

Northern part of Church Road site frontage

View over boundary fence adjacent footpath to east of site between Shirehampton Close & Lordswood Close