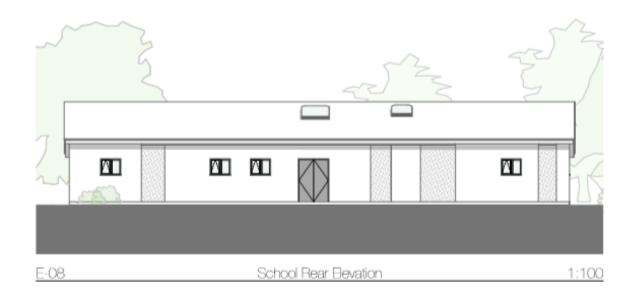

#### **School Building Proposed Elevations**

**Church Road Frontage – Google Street View** 

**South Part of Church Road Frontage** 

Northern part of Church Road site frontage

View over boundary fence adjacent footpath to east of site between Shirehampton Close & Lordswood Close