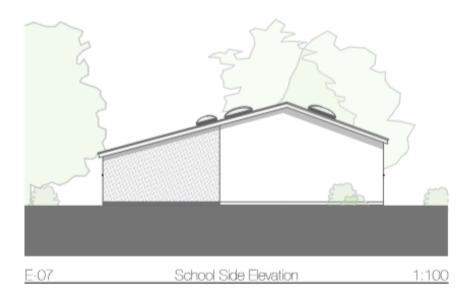

#### **School Building Proposed Elevations**

**Church Road Frontage – Google Street View** 

**South Part of Church Road Frontage** 

Northern part of Church Road site frontage

View over boundary fence adjacent footpath to east of site between Shirehampton Close & Lordswood Close