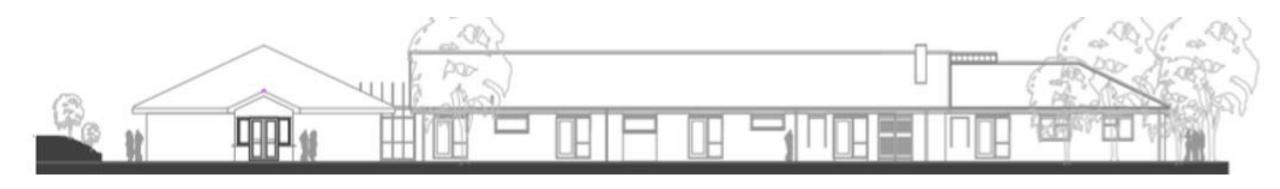

tways Cheshire Home, Church Road, Webheath, Redditch, Worcestershire, B97 5PD

**RECOMMENDATION: Minded to have GRANTED** 

# **Site Location Plan**













## **Proposed 3 Metre High Anti Climb Security Fence**



ABOVE: Proposed 3m anti-climb fence, Urban Fencing, Urban Anti-climb Mesh Fencing

## **Proposed 2 Metre High Anti Climb Security Fence**



ABOVE: Proposed 2m perimeter fence, Urban Fencing DB-6 Mesh Fencing

## **Indicative Section Through Boundary**





**Existing Street Scene Photomontage** 



**Proposed Street Scene Elevations** 



#### **Existing North West Elevation**



**Proposed North West Elevation** 



#### **Existing South East Elevation**



**Proposed South East Elevation** 



#### **Existing South West Elevation**



**Proposed South West Elevation** 



#### **Existing North West Elevation**



**Proposed North East Elevation** 

#### **School Building Proposed Elevations**











**Church Road Frontage – Google Street View** 



**South Part of Church Road Frontage** 



Northern part of Church Road site frontage



View over boundary fence adjacent footpath to east of site between Shirehampton Close & Lordswood Close