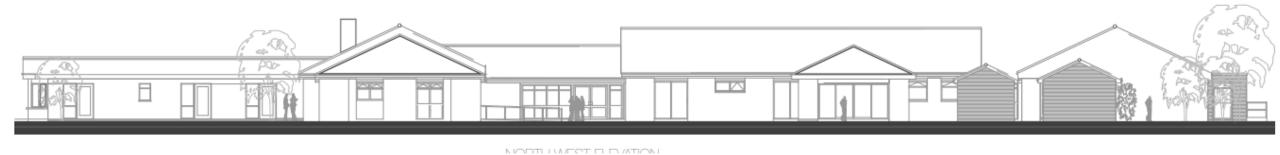

Construction of 3 single-storey extensions, security fence and alterations for a proposed Tier 4, Low Security, Non Forensic, CAMHS (Children and Mental Health Services) Unit

Saltways Cheshire Home, Church Road, Webheath, Redditch, Worcestershire, B97 5PD

**RECOMMENDATION: Minded to have GRANTED** 

# **Site Location Plan**













## **Proposed 3 Metre High Anti Climb Security Fence**



ABOVE: Proposed 3m anti-climb fence, Urban Fencing, Urban Anti-climb Mesh Fencing

## **Proposed 2 Metre High Anti Climb Security Fence**



ABOVE: Proposed 2m perimeter fence, Urban Fencing DB-6 Mesh Fencing

## **Indicative Section Through Boundary**





**Existing Street Scene Photomontage** 



**Proposed Street Scene Elevations** 



#### **Existing North West Elevation**



**Proposed North West Elevation** 



#### **Existing South East Elevation**



**Proposed South East Elevation** 



#### **Existing South West Elevation**



**Proposed South West Elevation** 



#### **Existing North West Elevation**



**Proposed North East Elevation** 

#### **School Building Proposed Elevations**











**Church Road Frontage – Google Street View** 



**South Part of Church Road Frontage** 



Northern part of Church Road site frontage



View over boundary fence adjacent footpath to east of site between Shirehampton Close & Lordswood Close