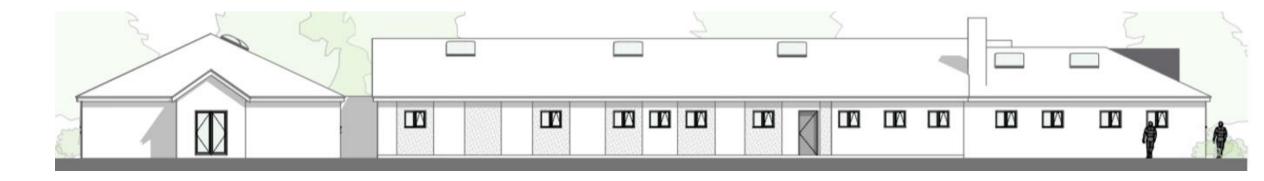

, Redditch, Worcestershire, B97 5PD

**RECOMMENDATION: Minded to have GRANTED** 

# **Site Location Plan**













## **Proposed 3 Metre High Anti Climb Security Fence**



ABOVE: Proposed 3m anti-climb fence, Urban Fencing, Urban Anti-climb Mesh Fencing

## **Proposed 2 Metre High Anti Climb Security Fence**



ABOVE: Proposed 2m perimeter fence, Urban Fencing DB-6 Mesh Fencing

## **Indicative Section Through Boundary**





**Existing Street Scene Photomontage** 



**Proposed Street Scene Elevations** 



#### **Existing North West Elevation**



**Proposed North West Elevation** 



#### **Existing South East Elevation**



**Proposed South East Elevation** 



#### **Existing South West Elevation**



**Proposed South West Elevation** 



#### **Existing North West Elevation**



**Proposed North East Elevation** 

#### **School Building Proposed Elevations**











**Church Road Frontage – Google Street View** 



**South Part of Church Road Frontage** 



Northern part of Church Road site frontage



View over boundary fence adjacent footpath to east of site between Shirehampton Close & Lordswood Close