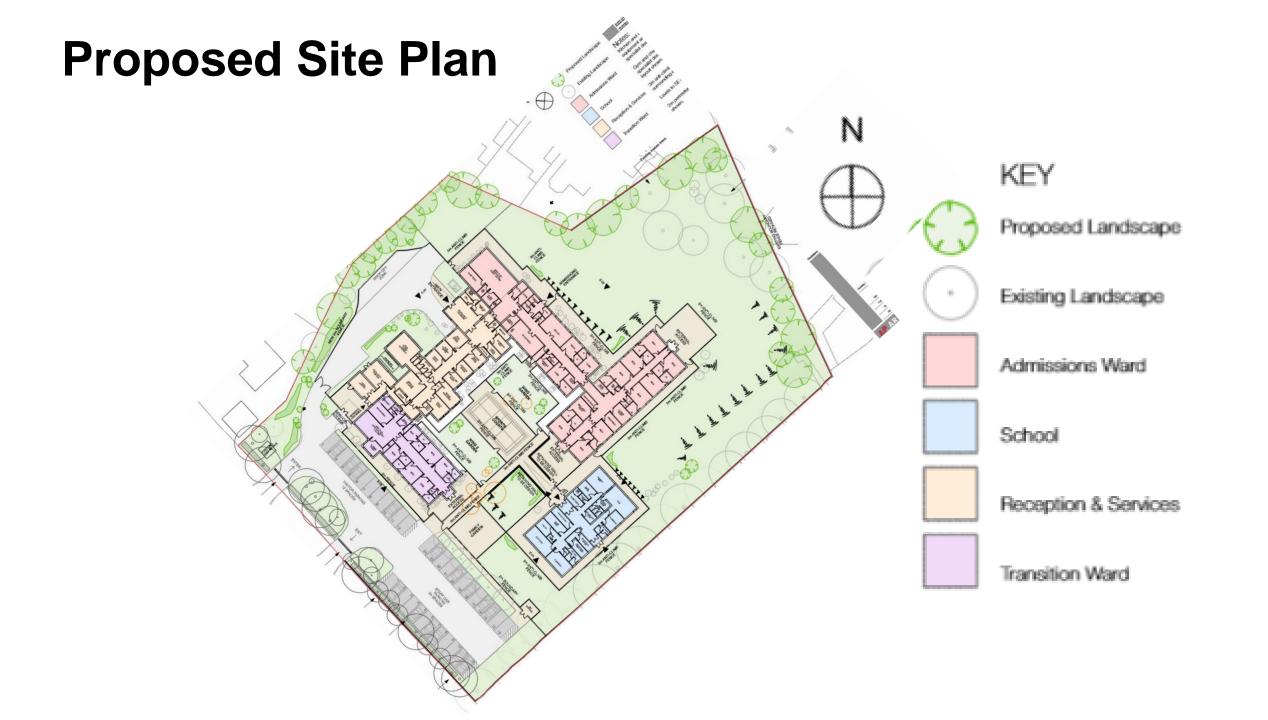

Construction of 3 single-storey extensions, security fence and alterations for a proposed Tier 4, Low Security, Non Forensic, CAMHS (Children and Mental Health Services) Unit

Saltways Cheshire Home, Church Road, Webheath, Redditch, Worcestershire, B97 5PD

# **Site Location Plan**