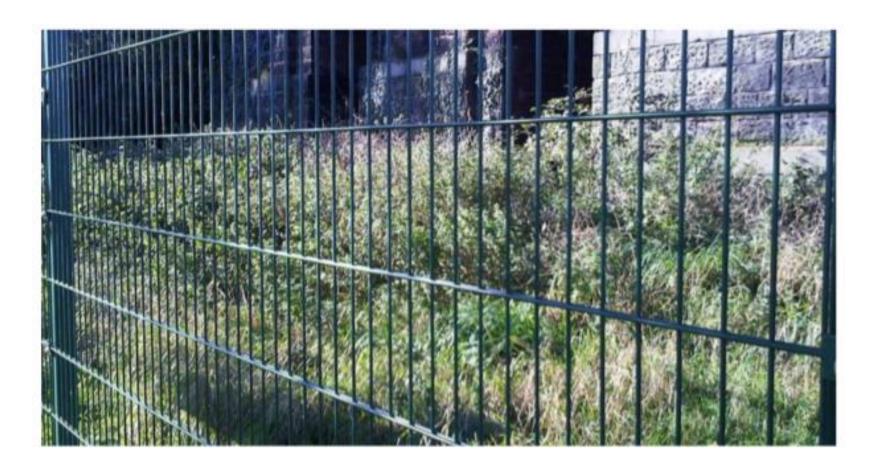

## **Proposed 2 Metre High Anti Climb Security Fence**

ABOVE: Proposed 2m perimeter fence, Urban Fencing DB-6 Mesh Fencing