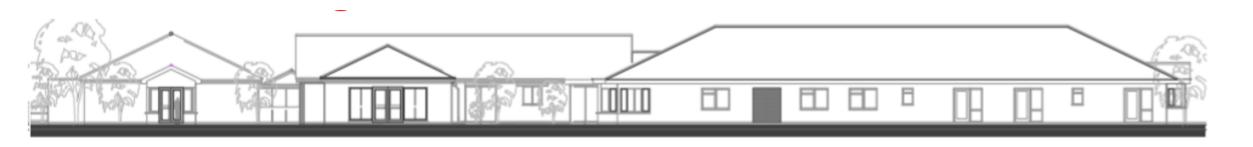

ingle-storey extensions, security fence and alterations for a proposed Tier 4, Low Security, Non Forensic, CAMHS (Children and Mental Health Services) Unit

Saltways Cheshire Home, Church Road, Webheath, Redditch, Worcestershire, B97 5PD

**RECOMMENDATION: Minded to have GRANTED** 

# **Site Location Plan**













## **Proposed 3 Metre High Anti Climb Security Fence**



ABOVE: Proposed 3m anti-climb fence, Urban Fencing, Urban Anti-climb Mesh Fencing

## **Proposed 2 Metre High Anti Climb Security Fence**



ABOVE: Proposed 2m perimeter fence, Urban Fencing DB-6 Mesh Fencing

## **Indicative Section Through Boundary**





**Existing Street Scene Photomontage** 



**Proposed Street Scene Elevations** 



#### **Existing North West Elevation**



**Proposed North West Elevation** 



#### **Existing South East Elevation**



**Proposed South East Elevation** 



#### **Existing South West Elevation**



**Proposed South West Elevation** 



#### **Existing North West Elevation**



**Proposed North East Elevation** 

#### **School Building Proposed Elevations**











**Church Road Frontage – Google Street View** 



**South Part of Church Road Frontage** 



Northern part of Church Road site frontage



View over boundary fence adjacent footpath to east of site between Shirehampton Close & Lordswood Close