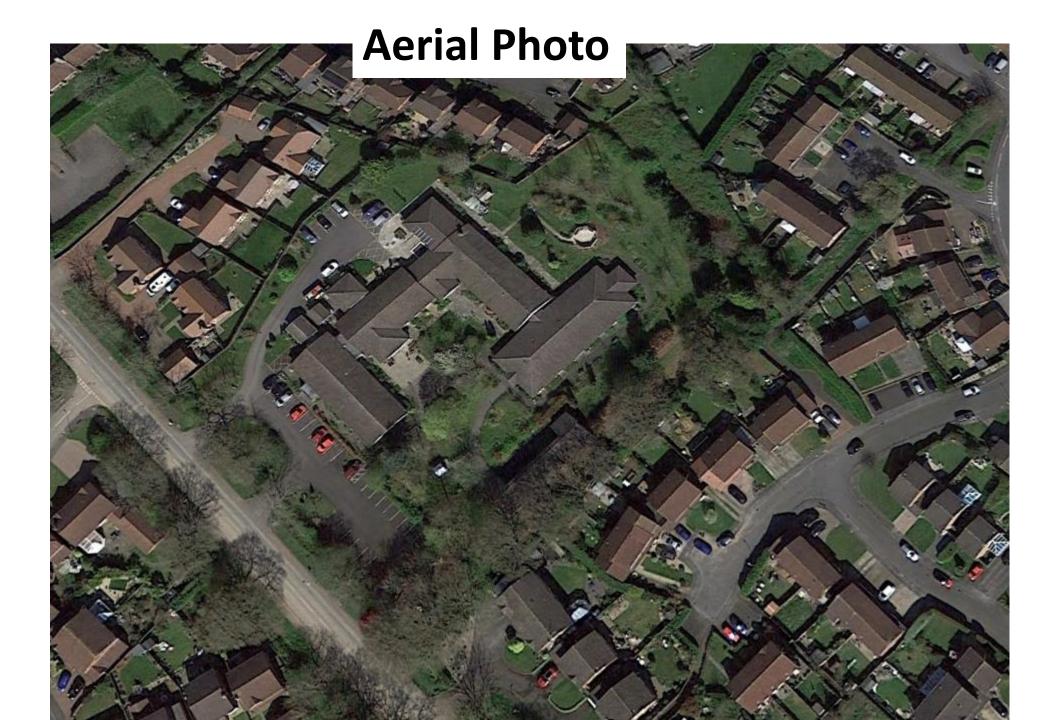

Construction of 3 single-storey extensions, security fence and alterations for a proposed Tier 4, Low Security, Non Forensic, CAMHS (Children and Mental Health Services) Unit

Saltways Cheshire Home, Church Road, Webheath, Redditch, Worcestershire, B97 5PD

**RECOMMENDATION: Minded to have GRANTED** 

# **Site Location Plan**













## **Proposed 3 Metre High Anti Climb Security Fence**



ABOVE: Proposed 3m anti-climb fence, Urban Fencing, Urban Anti-climb Mesh Fencing

## **Proposed 2 Metre High Anti Climb Security Fence**



ABOVE: Proposed 2m perimeter fence, Urban Fencing DB-6 Mesh Fencing

## **Indicative Section Through Boundary**





**Existing Street Scene Photomontage** 



**Proposed Street Scene Elevations** 



#### **Existing North West Elevation**



**Proposed North West Elevation** 



#### **Existing South East Elevation**



**Proposed South East Elevation** 



#### **Existing South West Elevation**



**Proposed South West Elevation** 



#### **Existing North West Elevation**



**Proposed North East Elevation** 

#### **School Building Proposed Elevations**











**Church Road Fron