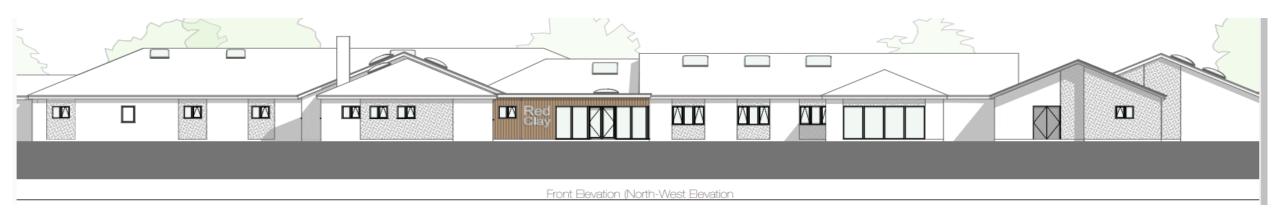

Construction of 3 single-storey extensions, security fence and alterations for a proposed Tier 4, Low Security, Non Forensic, CAMHS (Children and Mental Health Services) Unit

Saltways Cheshire Home, Church Road, Webheath, Redditch, Worcestershire, B97 5PD

**RECOMMENDATION: Minded to have GRANTED** 

# **Site Location Plan**













## **Proposed 3 Metre High Anti Climb Security Fence**



ABOVE: Proposed 3m anti-climb fence, Urban Fencing, Urban Anti-climb Mesh Fencing

## **Proposed 2 Metre High Anti Climb Security Fence**



ABOVE: Proposed 2m perimeter fence, Urban Fencing DB-6 Mesh Fencing

## **Indicative Section Through Boundary**





**Existing Street Scene Photomontage** 



**Proposed Street Scene Elevations** 



#### **Existing North West Elevation**



**Proposed North West Elevation** 



#### **Existing South East Elevation**



**Proposed South East Elevation** 



#### **Existing South West Elevation**



**Proposed South West Elevation** 



#### **Existing North West Elevation**



**Proposed North East Elevation** 

#### **School Building Proposed Elevations**











**Church Road Frontage – Google Street View** 



**South Part of Church Road Frontage** 



Northern part of Church Road site frontage



View over boundary fence adjacent footpath to east of site between Shirehampton Close & Lordswood Close