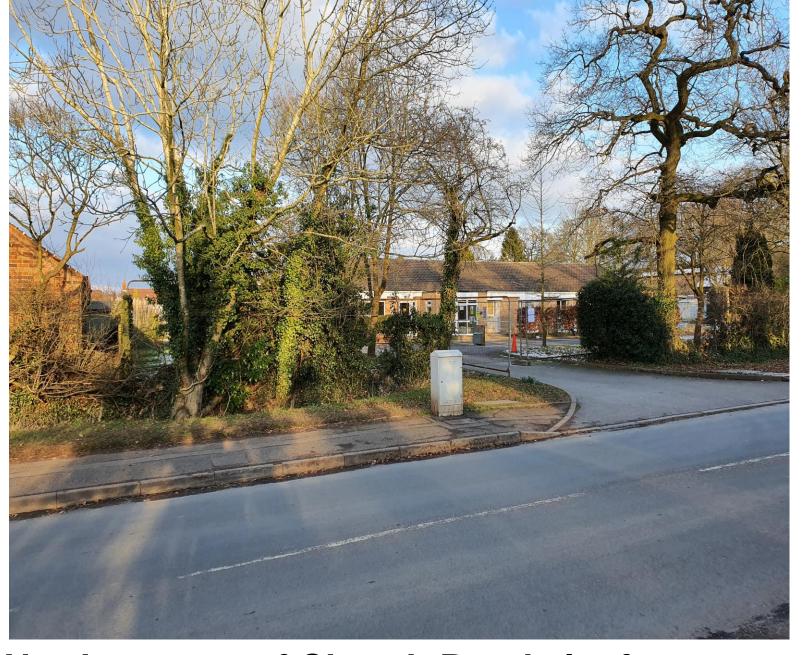

#### **School Building Proposed Elevations**

**Church Road Frontage – Google Street View** 

**South Part of Church Road Frontage** 

Northern part of Church Road site frontage

View over boundary fence adjacent footpath to east of site between Shirehampton Close & Lordswood Close