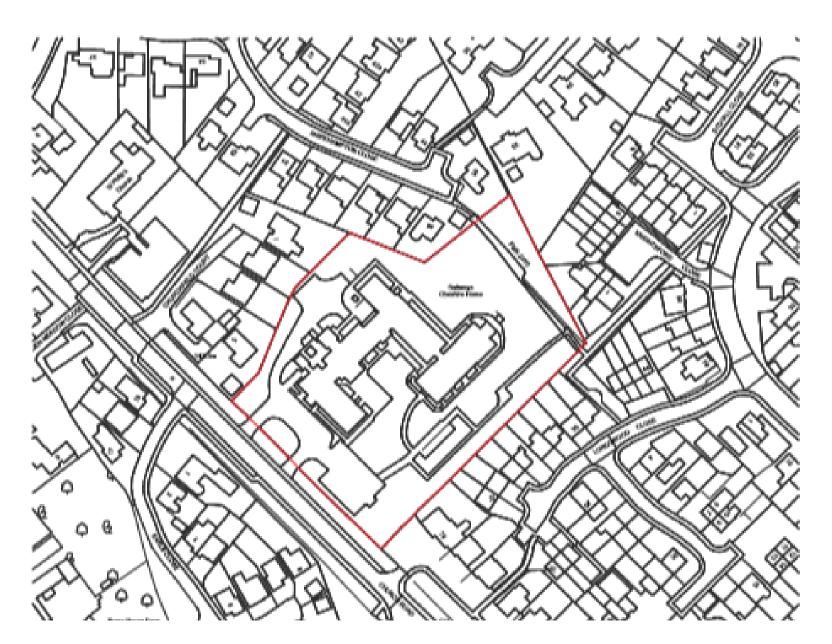

Construction of 3 single-storey extensions, security fence and alterations for a proposed Tier 4, Low Security, Non Forensic, CAMHS (Children and Mental Health Services) Unit

Saltways Cheshire Home, Church Road, Webheath, Redditch, Worcestershire, B97 5PD

**RECOMMENDATION: Minded to have GRANTED** 

# **Site Location Plan**













## **Proposed 3 Metre High Anti Climb Security Fence**



ABOVE: Proposed 3m anti-climb fence, Urban Fencing, Urban Anti-climb Mesh Fencing

## **Proposed 2 Metre High Anti Climb Security Fence**



ABOVE: Proposed 2m perimeter fence, Urban Fencing DB-6 Mesh Fencing

## **Indicative Section Through Boundary**





**Existing Street Scene Photomontage** 



**Proposed Street Scene Elevations** 



#### **Existing North West Elevation**



**Proposed North West Elevation** 



#### **Existing South East Elevation**



**Proposed South East Elevation** 



#### **Existing South West Elevation**



**Proposed South West Elevation** 



#### **Existing North West Elevation**



**Proposed North East Elevation** 

#### **School Building Proposed Elevations**











**Church Road