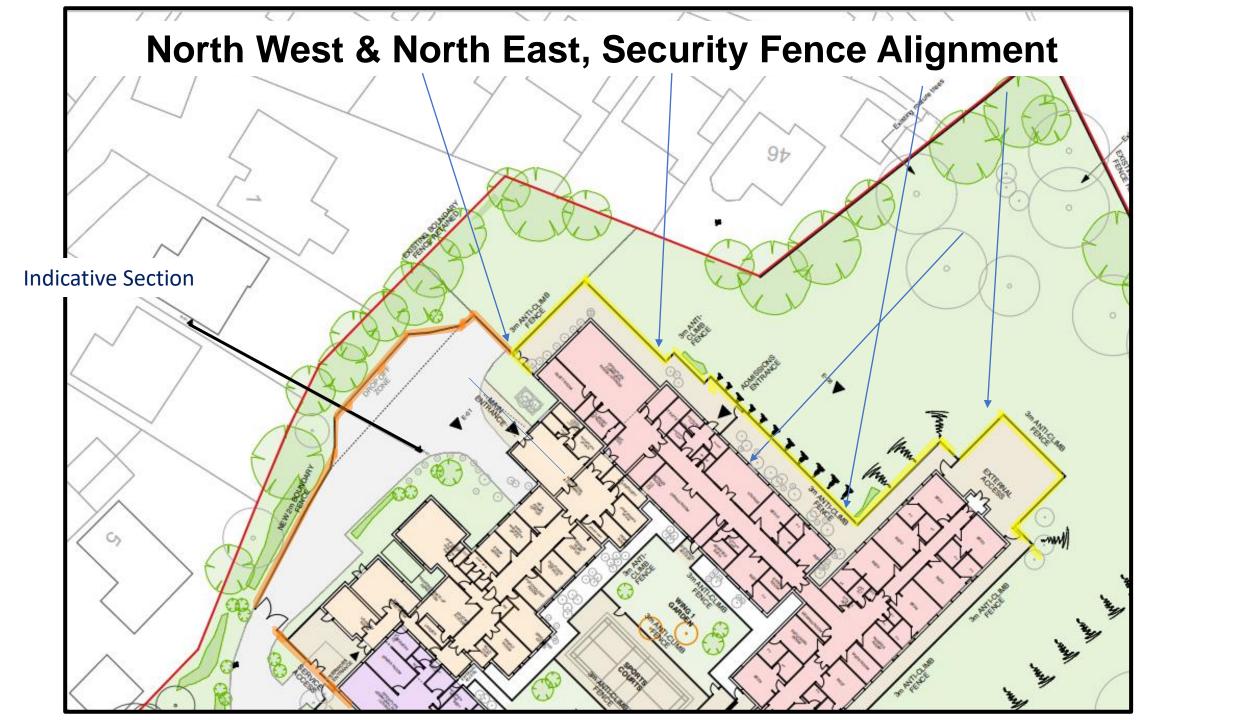

# **Site Location Plan**

## **Indicative Section Through Boundary**

**Existing Street Scene Photomontage** 

**Proposed Street Scene Elevations** 