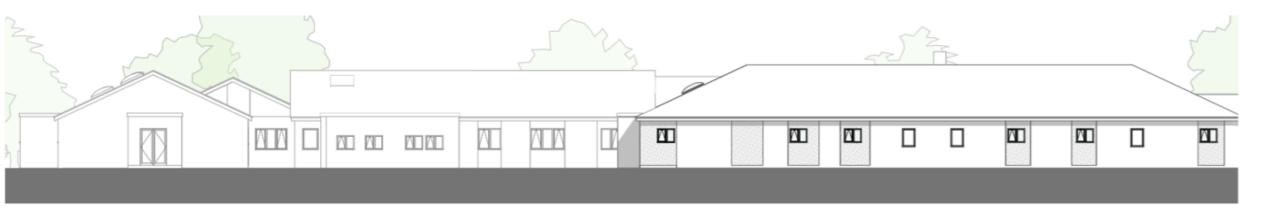

d alterations for a proposed Tier 4, Low Security, Non Forensic, CAMHS (Children and Mental Health Services) Unit

Saltways Cheshire Home, Church Road, Webheath, Redditch, Worcestershire, B97 5PD

**RECOMMENDATION: Minded to have GRANTED** 

# **Site Location Plan**













## **Proposed 3 Metre High Anti Climb Security Fence**



ABOVE: Proposed 3m anti-climb fence, Urban Fencing, Urban Anti-climb Mesh Fencing

## **Proposed 2 Metre High Anti Climb Security Fence**



ABOVE: Proposed 2m perimeter fence, Urban Fencing DB-6 Mesh Fencing

## **Indicative Section Through Boundary**





**Existing Street Scene Photomontage** 



**Proposed Street Scene Elevations** 



#### **Existing North West Elevation**



**Proposed North West Elevation** 



#### **Existing South East Elevation**



**Proposed South East Elevation** 



#### **Existing South West Elevation**



**Proposed South West Elevation** 



#### **Existing North West Elevation**



**Proposed North East Elevation** 

#### **School Building Proposed Elevations**











**Church Road Frontage – Google Street View** 



**South Part of Church Road Frontage** 



Northern part of Church Road site frontage



View over boundary fence adjacent footpath to east of site between Shirehampton Close & Lordswood Close